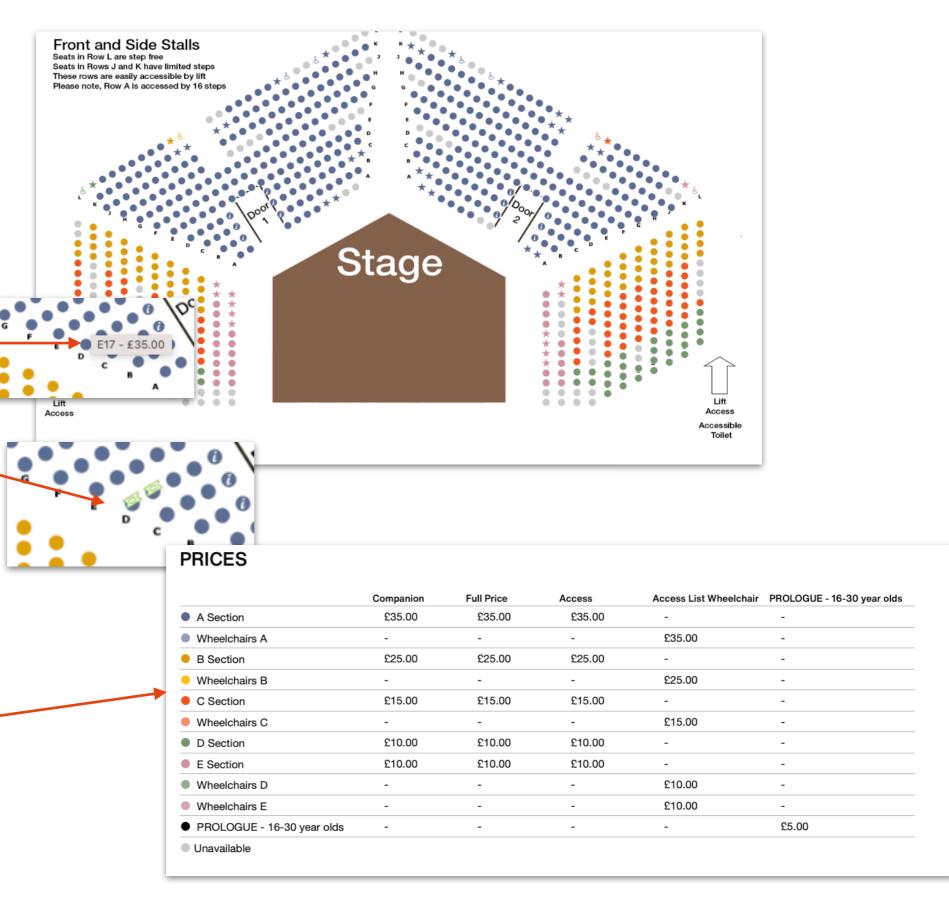

Select the seats you wish to buy by clicking on the coloured seat dots.

When you hover your mouse over a seat, or long press on a tablet or phone, a small pop-up appears detailing the seat number and the price that applies to that particular seat.

When you have selected a seat a small ticket icon appears on the seat dot.

If you scroll down the page you can see the full list of price bands and prices available. Please note this does not include Friends discounts or offers. These are applied at the checkout.