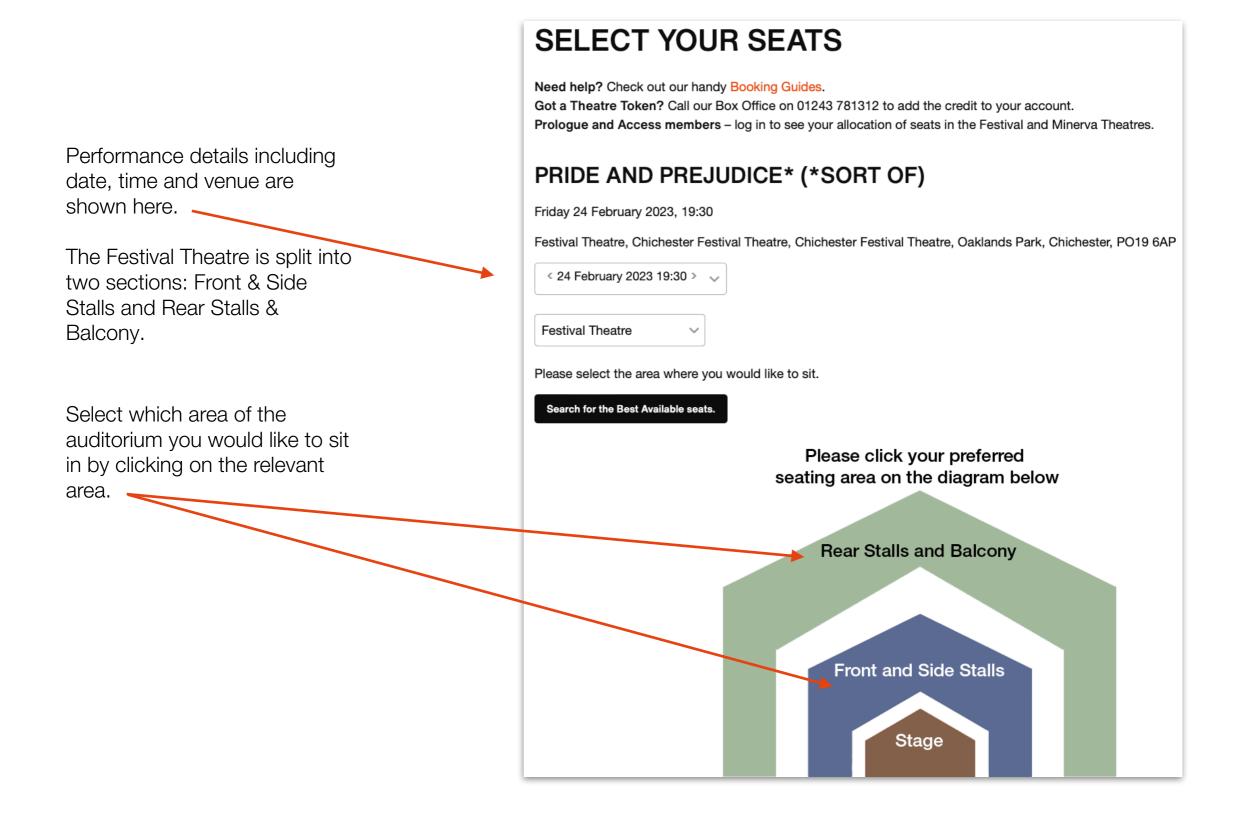

You will be given two different options to select your seat: Select your own seats from the plan Search for the Best Available seats

By default on a desktop or laptop computer you will see From the Seating Plan. On smaller mobile devices such as tablets

15:54 ┥

... 🗢 🗔

and mobile phones you will be taken to the option to select **Best Available Seats**. You can always switch to the other view should you wish by selecting the button.

| SELECT YOUR SEATS                                                                                                                                                                                                                                           | Select Your Seats                                                                                                                                      |
|-------------------------------------------------------------------------------------------------------------------------------------------------------------------------------------------------------------------------------------------------------------|--------------------------------------------------------------------------------------------------------------------------------------------------------|
| Need help? Check out our handy Booking Guides.<br>Got a Theatre Token? Call our Box Office on 01243 781312 to add the credit to your account.<br>Prologue and Access members – log in to see your allocation of seats in the Festival and Minerva Theatres. | Need help? Check out our handy<br>Booking Guides.<br>Got a Theatre Token? Call our Box<br>Office on 01243 781312 to add the<br>credit to your account. |
| PRIDE AND PREJUDICE* (*SORT OF)<br>Friday 24 February 2023, 19:30                                                                                                                                                                                           | Prologue and Access members – log<br>in to see your allocation of seats in the<br>Festival and Minerva Theatres.                                       |
| Festival Theatre, Chichester Festival Theatre, Chichester Festival Theatre, Oaklands Park, Chichester, PO19 6AP                                                                                                                                             | Pride and Prejudice*                                                                                                                                   |
| < 24 February 2023 19:30 > v<br>Festival Theatre v                                                                                                                                                                                                          | <b>(*Sort of)</b><br>Friday 24 February 2023, 19:30                                                                                                    |
| Please select the area where you would like to sit.                                                                                                                                                                                                         | Festival Theatre, Chichester Festival<br>Theatre, Chichester Festival Theatre,<br>Oaklands Park, Chichester, PO19 6AP                                  |
| Search for the Best Available seats.                                                                                                                                                                                                                        | < 24 February 2023 19:30 > 🗸                                                                                                                           |
|                                                                                                                                                                                                                                                             | Select your own seats from the plan.                                                                                                                   |
| Mobile device vie                                                                                                                                                                                                                                           | Constitute<br>Constitute<br>Cft.org.uk                                                                                                                 |