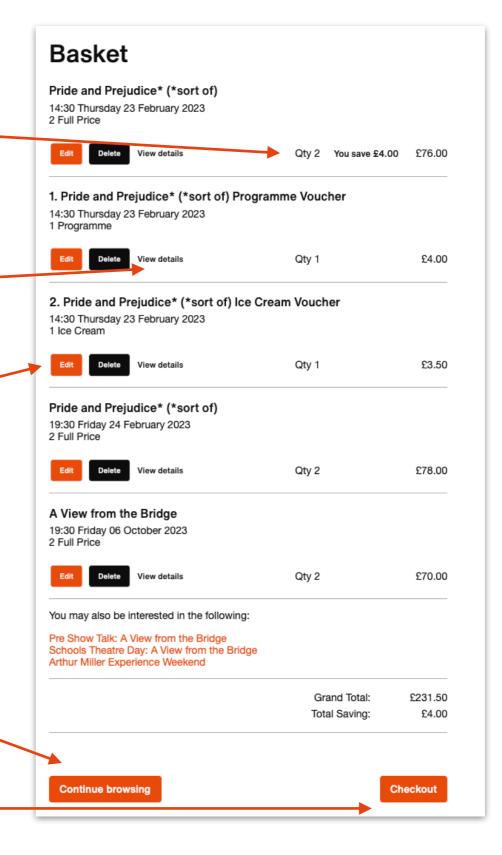

#### Your basket

On the basket page you will see all the details of your booking. If you are logged in any membership offers or discounts should be applied.

If you are not logged in, you will be prompted to do so once you move to the Checkout - membership offers and discounts will then be applied.

To see more about your seats for each event click View details.

You can also click **Edit** to choose new seats, amend the price band for each show, choose a different quantity, or you can delete to start again.

If you would like to add more tickets and/or different shows to your basket click **Continue browsing** and repeat steps from page 3.

If you have added all events to your basket click **Checkout**.