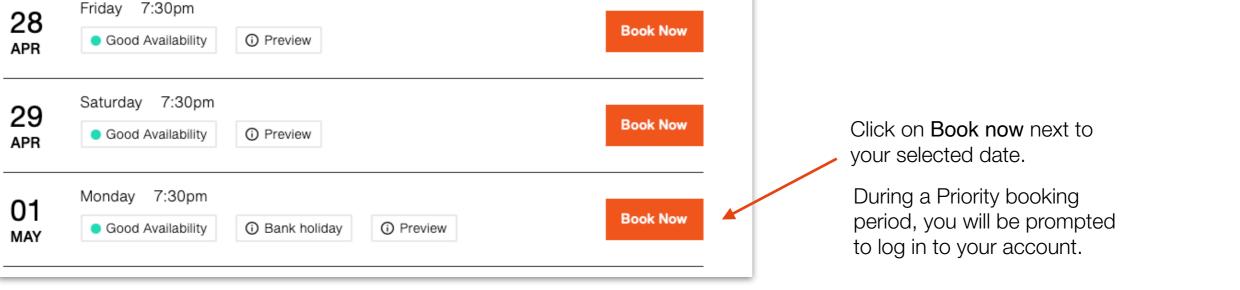

All events

The Vortex Fri 28 Apr – Sat 20 May

Minerva Theatre

4000 Miles Thu 4 May - Sat 10 Jun

Festival Theatre
Assassins
Sat 3 – Sat 24 Jun

# **Buying your tickets**

On the show page you can read more about the production.

Click on **Buy tickets** to view and select your date.