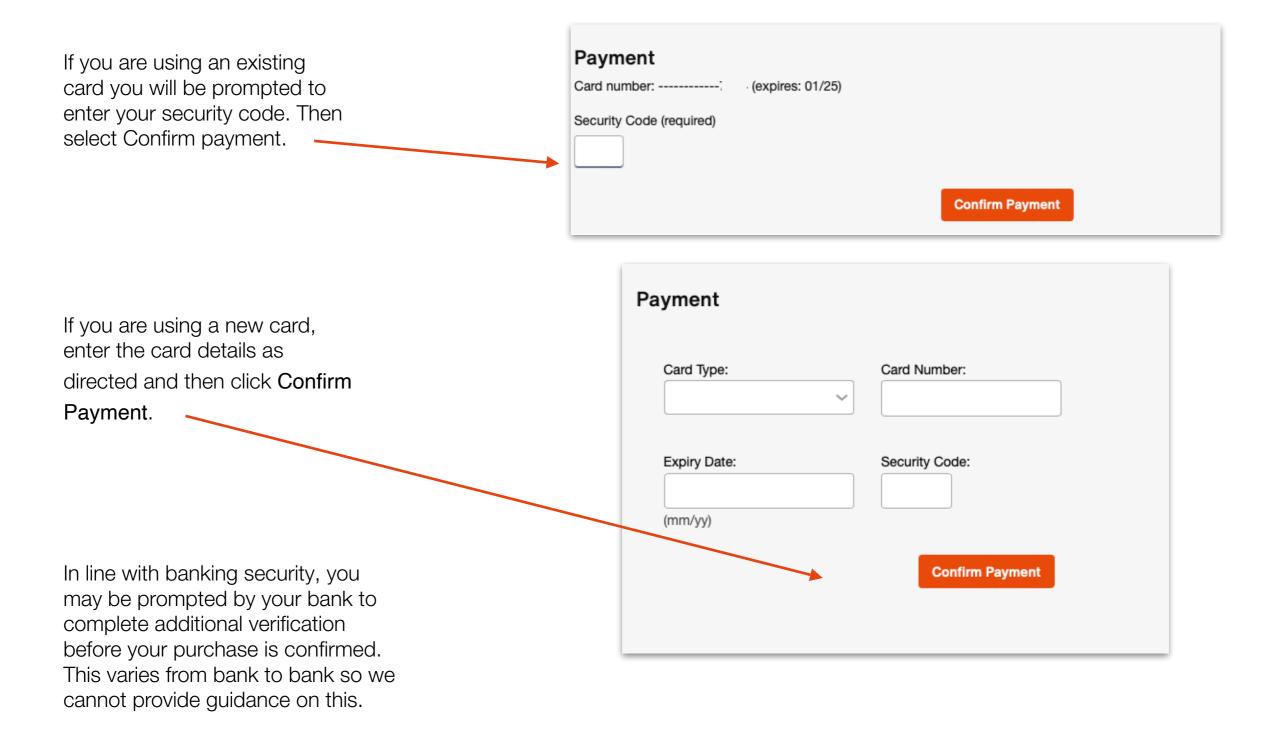

accordance with our Privacy Policy. For more information<br>please go to our Privacy page | Continue |

### **Checkout: Billing details**

If you have stored a card during a previous transaction, this will be selected by default. If you wish to pay with a different card, or if your billing address has changed, please select Use a new card.

You can add a new address here or use your current billing address.

#### **Billing Details**

#### **Payment method**

Please choose a payment method

MasterCard: ----- (expires: 01/25)

Use a new card

#### **Billing Address**

Your address: Chichester Festival Theatre Oaklands Park Chichester West Sussex PO19 6AP United Kingdom

Once you are happy with the payment method and billing address click **Continue**.

Continue

#### **Checkout: Payment**



#### Confirmation

Once your payment has been processed a confirmation screen will appear. You will receive an email with full details of your booking. A second email will be sent with your e-tickets. You do not have to print these, simply show your e-tickets on a mobile device to be scanned on entry to the Theatre.

Don't worry if you lose your email - you can check your order or download your e-tickets at any time by going to My Account and clicking on the relevant tabs. If your mobile number is on your account with us, we will also send you a text link to your tickets on the day of the performance.

If you have any queries please email box.office@cft.org.uk

## Thank you

If you have any queries please contact <a href="mailto:box.office@cft.org.uk">box.office@cft.org.uk</a>