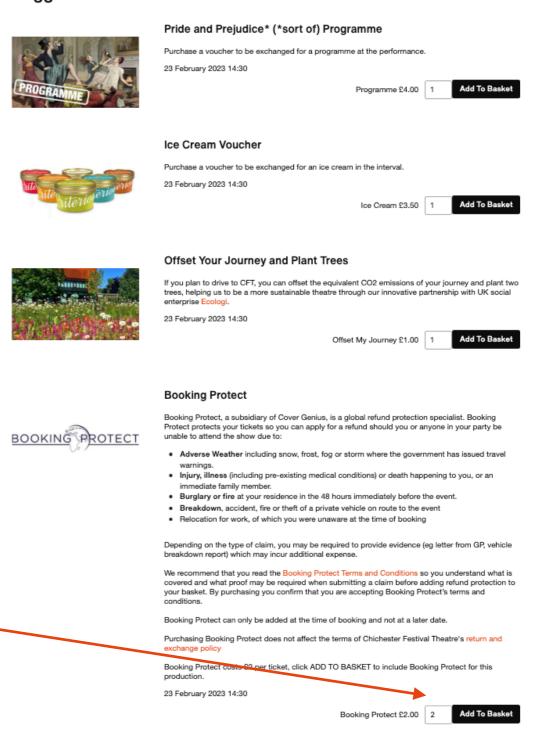

### Suggested extras

This screen may appear if there are any additional items connected to your chosen event that you may wish to purchase, such as a programme, or an ice cream voucher for the interval.

We encourage patrons and staff to minimise car travel, but recognise that driving to the Theatre may be the only option for some. If you wish to offset the environmental impact of your journey, you can do so on this page.

For most shows we offer Booking Protect; refund protection in case you, or a member of your party is unable to attend the performance.

If you wish to buy a suggested extra, ensure the correct quantity is in the box and select **Add to basket**.

If you do not wish to purchase any suggested extras simply click **Continue to basket**. You do not need to put 0 in any of the boxes.