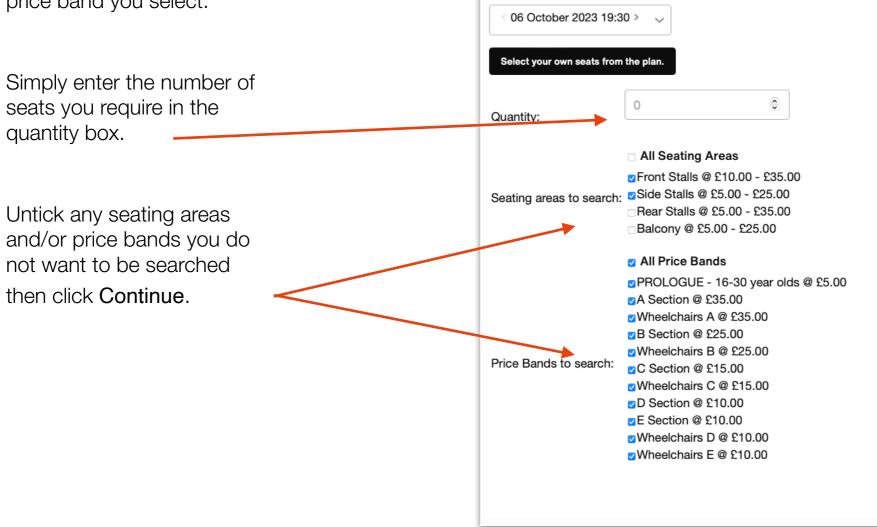

You will be given two different options to select your seat: Select your own seats from the plan Search for the Best Available seats

By default on a desktop or laptop computer you will see From the Seating Plan. On smaller mobile devices such as tablets

When you have selected a seat a small ticket icon appears on the seat dot.

If you scroll down the page you can see the full list of price bands and prices available. Please note this does not include Friends discounts or offers. These are applied at the checkout.

#### **Best Available View**

This method of selecting seats picks the best seats available for you based on the number required and the price band you select.