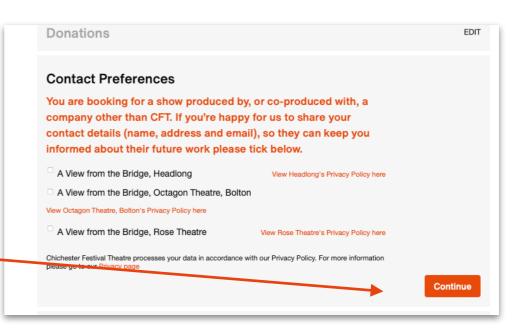

If you're booking with us for the first time, or if we are working with another theatre company, we may ask you to update your contact preferences here. Either opt in, or just click **Continue**.