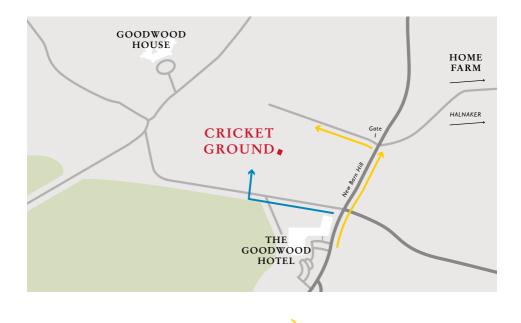

## DIRECTIONS AND PARKING FOR GOODWOOD CRICKET CLUB

Please use the following postcode PO18 0QB for Satnav. This will take you to the gates by the Goodwood Hotel or what3words app locator: forehand.span.hoaxes for precise car parking location. Parking is accessed by driving up New Barn Hill to Gate 1, opposite the Farm entrance. Sign posts are in place to guide you.

Route to car park on hard standing. Please then walk to the ground.

Blue Badge holders can access the ground by parking on the track via the Park Road.

If the Hotel gates don't open for you, press the button on the key pad and Security Control will let you in.